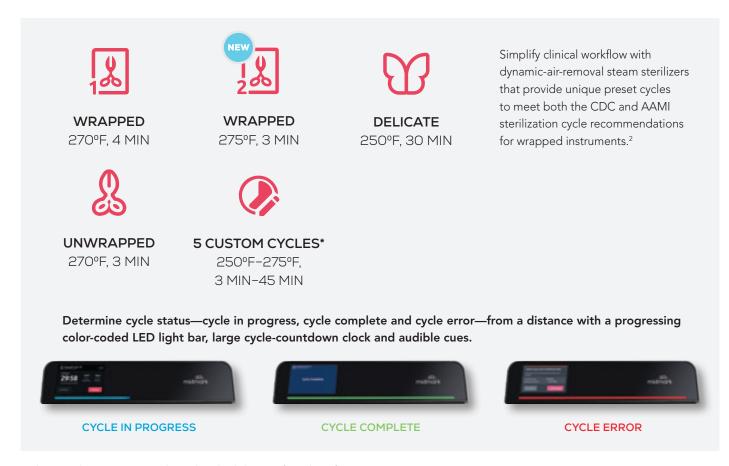

<sup>\*</sup> These cycles are not FDA cleared and validation of sterility of items processed using a custom cycle is the responsibility of the user.