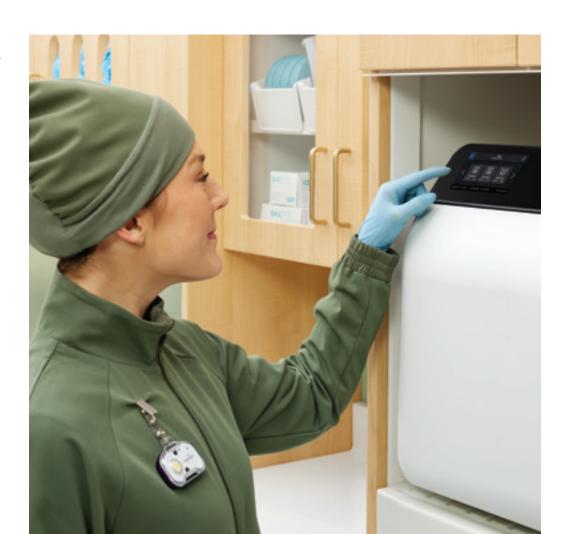

### **INTUITIVE USER INTERFACE:**

Navigate cycle setup and other processes in your preferred language—English, French or Spanish—with a clear, fingerprint-resistant 5-inch touchscreen you can utilize while wearing gloves. Choose a style—light or dark mode.

### STREAMLINED COMPLIANCE RECORDKEEPING:

Stay audit-ready with device reminders and notifications, user authentication, unlimited storage of routine care events for the life of the sterilizer, and automated cycle recordkeeping.