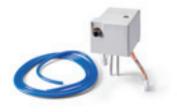

## **ACCESSORIES**

9A307001 COOL HAND TOOL (Tray and Cassette Removal Tool)

9A694001 AUTOFILL 115V (9A694002 Auto-Fill 230V available)

Download cycle records including time, temperature and pressure. Includes USB drive, USB cable and PC board

(technician installation required).

9A698001 USB KIT

9A703001 VERTICAL CASSETTE RACK 9A586001 VISTACOOL™ UNIT

(M11 Steam Sterilizer models only)