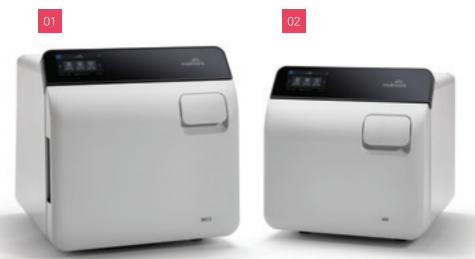

# PROTECT YOUR INVESTMENT

Register your warranty today to receive prompt support when you need it and opt in to receive future notifications for available software updates.

O1 MIDMARK M11 STEAM STERILIZER
The 11" x 18" chamber makes this
one of the largest of any standard
countertop sterilizers on the market.

O2 MIDMARK M9 STEAM STERILIZER

Pack all the reliable sterilizing

power you need into a compact

unit perfect for areas with

limited space.

Midmark Sterilizers are designed to help make instrument processing as easy and as automated as possible.